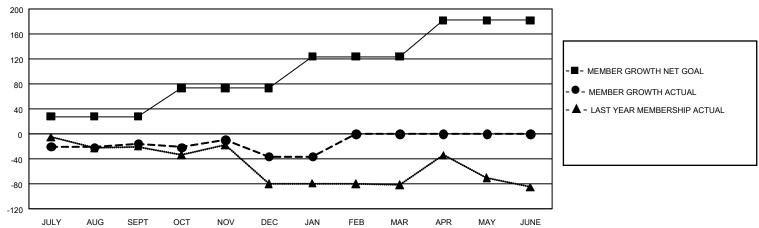

## **GMT MONTHLY MEMBERSHIP PROGRESS REPORT**

Multiple District 60

Results as of: 1/31/2020

LOCATION: GUYANA

| GMT: OPEN             |               |           |               |                       |                        |                         | GMT CA 1                                           |  |
|-----------------------|---------------|-----------|---------------|-----------------------|------------------------|-------------------------|----------------------------------------------------|--|
| Clubs                 |               |           |               | Members               |                        |                         |                                                    |  |
| RESULTS FOR 2019-2020 |               |           |               | RESULTS FOR 2019-2020 |                        |                         |                                                    |  |
| QUARTER               | NEW CLUB GOAL | NEW CLUBS | DROPPED CLUBS | QUARTER MEMI          | BER GROWTH NET<br>GOAL | MEMBER GROWTH<br>ACTUAL | DROPPED<br>MEMBERS ACTUAI<br>(including transfers) |  |
| JULY/AUG/SEPT         | 0             | 0         | 0             | JULY/AUG/SEPT         | 84                     | 47                      | 56                                                 |  |
| OCT/NOV/DEC           | 0             | 0         | 0             | OCT/NOV/DEC           | 138                    | 64                      | 78                                                 |  |
| JAN/FEB/MAR           | 3             | 0         | 1             | JAN/FEB/MAR           | 150                    | 31                      | 24                                                 |  |
| APR/MAY/JUNE          | 3             | 0         | 0             | APR/MAY/JUNE          | 174                    | 0                       | 0                                                  |  |

## GOALS AND ACTUAL MEMBERS CUMULATIVE

| DROPPED CLUBS: 1           |     | 50 CLUBS OF 121 ADDED 1 OR MORE<br>NEW MEMBERS | GENDER DISTRIBUTION  MALE 1,509 (43.63%) |                |     |
|----------------------------|-----|------------------------------------------------|------------------------------------------|----------------|-----|
| DROPPED MEMBERS            |     |                                                | FEMALE                                   | 1,950 (56.37%) |     |
| DECEASED                   | 18  | CLICK HERE FOR CUMULATIVE                      | TOTAL FAMILY UNIT MEMBERS                |                | 135 |
| CLUB CANCELLED 0 OTHER 140 |     | MEMBERSHIP DATA                                | FAMILY MEMBERS PAYING HALF               |                | 70  |
|                            |     |                                                |                                          |                | 70  |
| TOTAL                      | 158 |                                                | 0000                                     |                |     |