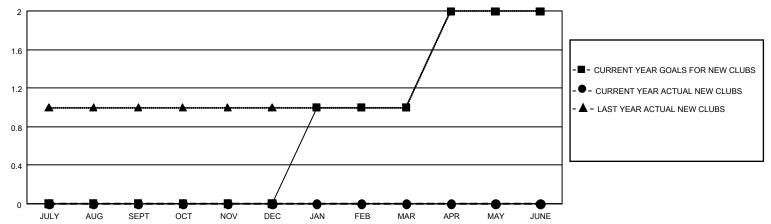

## **GMT MONTHLY MEMBERSHIP PROGRESS REPORT**

Multiple District 60

Results as of: 1/31/2020

LOCATION: GUYANA

| GMT: OPEN             |               |           |               |                       |                        |                         | GMT CA 1                                           |  |
|-----------------------|---------------|-----------|---------------|-----------------------|------------------------|-------------------------|----------------------------------------------------|--|
| Clubs                 |               |           |               | Members               |                        |                         |                                                    |  |
| RESULTS FOR 2019-2020 |               |           |               | RESULTS FOR 2019-2020 |                        |                         |                                                    |  |
| QUARTER               | NEW CLUB GOAL | NEW CLUBS | DROPPED CLUBS | QUARTER MEMI          | BER GROWTH NET<br>GOAL | MEMBER GROWTH<br>ACTUAL | DROPPED<br>MEMBERS ACTUAI<br>(including transfers) |  |
| JULY/AUG/SEPT         | 0             | 0         | 0             | JULY/AUG/SEPT         | 84                     | 47                      | 56                                                 |  |
| OCT/NOV/DEC           | 0             | 0         | 0             | OCT/NOV/DEC           | 138                    | 64                      | 78                                                 |  |
| JAN/FEB/MAR           | 3             | 0         | 1             | JAN/FEB/MAR           | 150                    | 31                      | 24                                                 |  |
| APR/MAY/JUNE          | 3             | 0         | 0             | APR/MAY/JUNE          | 174                    | 0                       | 0                                                  |  |

## GOALS AND ACTUAL NEW CLUBS CUMULATIVE